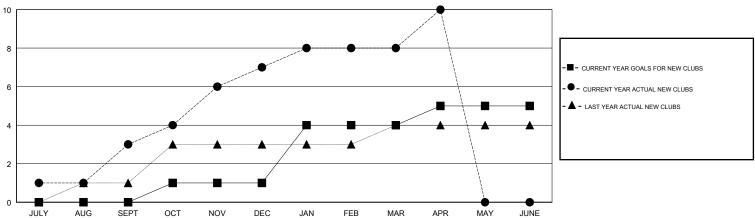

### GOALS AND ACTUAL NEW CLUBS CUMULATIVE

### LOCATION MALAYSIA

**GMT CA** 

| Clubs                 |               |           |               | Members               |                           |                         |                                                    |
|-----------------------|---------------|-----------|---------------|-----------------------|---------------------------|-------------------------|----------------------------------------------------|
| RESULTS FOR 2018-2019 |               |           |               | RESULTS FOR 2018-2019 |                           |                         |                                                    |
| QUARTER               | NEW CLUB GOAL | NEW CLUBS | DROPPED CLUBS | QUARTER               | MEMBER GROWTH NET<br>GOAL | MEMBER GROWTH<br>ACTUAL | DROPPED<br>MEMBERS ACTUAL<br>(including transfers) |
| JULY/AUG/SEPT         | 0             | 3         | 0             | JULY/AUG/SEPT         | 102                       | 216                     | 83                                                 |
| OCT/NOV/DEC           | 1             | 4         | 1             | OCT/NOV/DEC           | 63                        | 228                     | 179                                                |
| JAN/FEB/MAR           | 3             | 1         | 0             | JAN/FEB/MAR           | 129                       | 128                     | 58                                                 |
| APR/MAY/JUNE          | 1             | 2         | 0             | APR/MAY/JUNE          | -24                       | 69                      | 15                                                 |