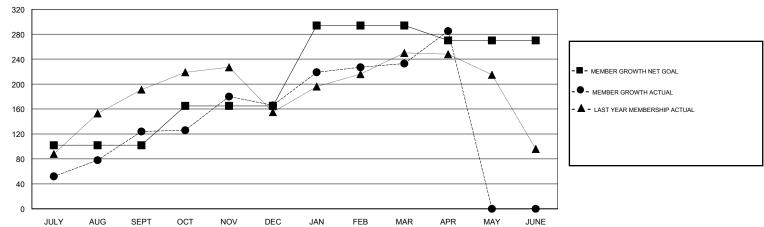

### GOALS AND ACTUAL MEMBERS CUMULATIVE

| DROPPED CLUBS: 1  DROPPED MEMBERS |     | 79 CLUBS OF 106 ADDED 1 OR MORE<br>NEW MEMBERS | GENDER DISTRIBUTION           MALE         2,495 (73.75%)           FEMALE         888 (26.25%)           Women Percentage Fiscal Year Goal: 26% |     |
|-----------------------------------|-----|------------------------------------------------|--------------------------------------------------------------------------------------------------------------------------------------------------|-----|
| DECEASED                          | 13  | CLICK HERE FOR CUMULATIVE                      | TOTAL FAMILY UNIT MEMBERS                                                                                                                        | 328 |
| CLUB CANCELLED                    | 20  | MEMBERSHIP DATA                                |                                                                                                                                                  | 405 |
| OTHER                             | 302 |                                                | FAMILY MEMBERS PAYING HALF DUES                                                                                                                  | 185 |
| TOTAL                             | 335 |                                                |                                                                                                                                                  |     |

### LOCATION MALAYSIA

**GMT CA** 

| Clubs                 |               |           |               | Members               |                           |                         |                                                    |
|-----------------------|---------------|-----------|---------------|-----------------------|---------------------------|-------------------------|----------------------------------------------------|
| RESULTS FOR 2018-2019 |               |           |               | RESULTS FOR 2018-2019 |                           |                         |                                                    |
| QUARTER               | NEW CLUB GOAL | NEW CLUBS | DROPPED CLUBS | QUARTER               | MEMBER GROWTH NET<br>GOAL | MEMBER GROWTH<br>ACTUAL | DROPPED<br>MEMBERS ACTUAL<br>(including transfers) |
| JULY/AUG/SEPT         | 0             | 3         | 0             | JULY/AUG/SEPT         | 102                       | 216                     | 83                                                 |
| OCT/NOV/DEC           | 1             | 4         | 1             | OCT/NOV/DEC           | 63                        | 228                     | 179                                                |
| JAN/FEB/MAR           | 3             | 1         | 0             | JAN/FEB/MAR           | 129                       | 128                     | 58                                                 |
| APR/MAY/JUNE          | 1             | 2         | 0             | APR/MAY/JUNE          | -24                       | 69                      | 15                                                 |